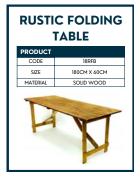

WER FOR
PHONE CHARGING.

#### SUPER DELUXE



OUR SUPER DELUXE
ACCOMMODATION
COME WITH A THICK 6INCH FOAM MATTRESS,
FULL SET OF BEDDING,
CARPET, CUSHION,
TOWEL, POWER FOR
PHONE CHARGING.
PLUS RAISED METAL BED
FRAMES FOR EXTRA
STORAGE SPACE AND
BATHROOM TOILETRIES.

#### STANDARD RANGE













#### **STANDARD**

STANDARD TENTS ARE JUST EMPTY TENTS WITH NOTHING ELSE IN BUT A CLEAN HOME!



#### **SUPER STANDARD**

SUPER STANDARD INCLUDES SELF INFLATING MATS + SLEEPING BAG FOR EACH GUEST





## CONSUMABLES



#### **CONSUMABLES**

















#### **CONSUMABLES**









## **POWER**



#### **CABLES**













#### **CABLE EXTRAS**













#### **DISTRO**













#### LIGHTING















## **EXTRAS**



#### **FLOORING**











#### **FURNITURE**































## **EXTRAS**



#### **ADDITIONAL FURNISHINGS**











#### **EVENT INVENTORY**













#### **TECHNOLOGY**















## CATERING



#### **CONTAINER KITCHEN**

#### **20FT CONTAINER KITCHEN**

OUR PORTABLE KITCHEN IS DESIGNED TO PROVIDE A TOP-NOTCH COMMERCIAL CATERING SETUP THAT CAN BE USED FOR ANY EVENT. IT IS SPECIFICALLY CRAFTED TO CATER TO THE NEEDS OF CHEFS. WITH A LENGTH OF 20FT, IT CAN BE CUSTOMIZED WITH A RANGE OF UTENSILS AND EQUIPMENT OF YOUR PREFERENCE TO ENSURE IT PERFECTLY SUITS YOUR NEEDS.



| PRODUCT |                 |
|---------|-----------------|
| CODE    | 20FTCK          |
| PHASE   | 63 SINGLE PHASE |
| GAS     | LPG             |



CAN SERVE UP TO 3,000 FESTIVAL GOERS



SUITABLE FOR LARGE & SMALL EVENTS



COOKING EQUIPMENT RUNS