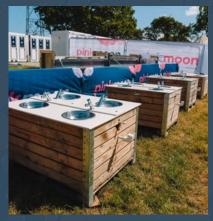

COMPATIBLE            | SHOWERS OR SINKS                                    |
| CAPABLE               | HEATING 36 LTRS PER MINUTE<br>FOR A CHANGE OF 25°C. |
| FOR A CHANGE OF 25°C. |                                                     |





#### WATER EQUIPMENT





#### SANITATION EVENT INVENTORY













## SANITATION



### **VACUUM TOILETS**















TECH MODULE

HSE





The Tech Module transports the wastewater away from the toilets and is equipped with a professional water booster system which provides the connected toilets with fresh water to make them all flush nicely. Flushing with fresh water makes vacuuming all the

waste and most of the odors out of the toilet stall esulting in a very hygienic toilet system!

## SANITATION



## **OUR KIT IN USE**



















## **STRUCTURES**



#### **POLE TENTS**

#### 27M X 9M - TRADITIONAL MARQUEE



| PRODUCT       |       |
|---------------|-------|
| CODE          | 279TM |
| CENTRE HEIGHT | 5.8M  |
| WALL HEIGHT   | 2.1M  |



POLE TENTS ARE TRADITIONAL MARQUEES WITH CREAM CANVAS WALLS AND ROOFS. THESE TENTS CAN BE CUSTOMIZED TO CREATE A STUNNING ENTERTAINMENT SPACE THAT INTEGRATES SMOOTHLY WITH YOUR SURROUNDINGS, SHOWCASING YOUR PREFERRED SCENERY OR VIEWS.

\*INCLUDES FLOOR\*

#### **INDIAN TENTS**

#### 12M X 8M INDIAN TENT



| PRODUCT |                     |
|---------|---------------------|
| CODE    | 128MIT              |
| SIZE    | 12M WIDE X 8M DEPTH |
| COLOUR  | CREAM WITH GOLD     |



OUR INDIAN TENT CAN BE OPENED UP ON ALL SIDES FOR A VIBRANT CELEBRATION OR CLOSED OFF ARCH BY ARCH FOR