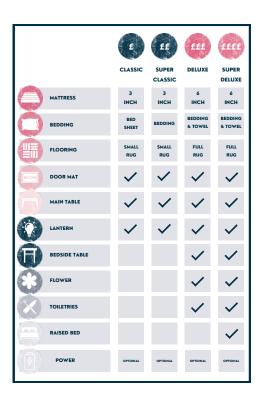

#### CLASSIC

OUR CLASSIC
ACCOMMODATION
COMES WITH A COMFY
3 INCH FOAM MATTRESS
AND FITTED SHEET
ALONG WITH A TABLE,
LANTERN, MIRROR AND
DOOR MAT.

#### SUPER

OUR SUPER CLASSIC
ACCOMMODATION
COMES WITH A COMFY
3 INCH FOAM MATTRESS
AND FITTED SHEET
ALONG WITH A TABLE,
LANTERN, MIRROR AND
DOOR MAT. FULL SET OF
BEDDING (DUVET,
PILLOW, THROW AND
TOWEL).

#### **DELUXE**

OUR DELUXE
ACCOMMODATION
COMES WITH A THICK 6INCH FOAM MATTRESS,
FULL SET OF BEDDING
(DUVET, PILLOW,
THROW, TOWEL),
CARPET, CUSHION,
TOWEL, POWER FOR
PHONE CHARGING.

#### SUPER DELUXE

OUR SUPER DELUXE
ACCOMMODATION
COME WITH A THICK 6INCH FOAM MATTRESS,
FULL SET OF BEDDING,
CARPET, CUSHION,
TOWEL, POWER FOR
PHONE CHARGING.
PLUS RAISED METAL BED
FRAMES FOR EXTRA
STORAGE SPACE AND
BATHROOM TOILETRIES.

#### STANDARD RANGE

#### **STANDARD**

STANDARD TENTS ARE JUST EMPTY TENTS WITH NOTHING ELSE IN BUT A CLEAN HOME!

#### **SUPER STANDARD**

SUPER STANDARD INCLUDES SELF INFLATING MATS + SLEEPING BAG FOR EACH GUEST