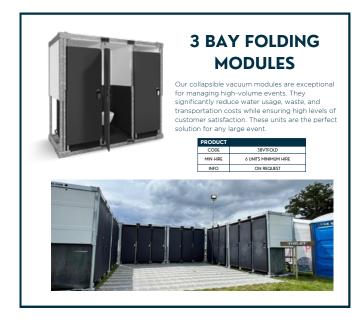

### **VACUUM TOILETS**

TECH MODULE

HSE

The Tech Module transports the wastewater away from the toilets and is equipped with a professional water booster system which provides the connected toilets with fresh water to make them all flush nicely. Flushing with fresh water makes vacuuming all the

waste and most of the odors out of the toilet stall esulting in a very hygienic toilet system!