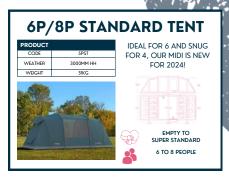

#### **STANDARD**

STANDARD TENTS ARE JUST EMPTY TENTS WITH NOTHING ELSE IN BUT A CLEAN HOME!

#### **SUPER STANDARD**

SUPER STANDARD INCLUDES SELF INFLATING MATS + SLEEPING BAG FOR EACH GUEST