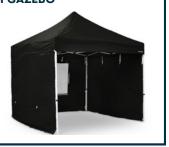

#### **GAZEBO**

#### 3M BY 3M GAZEBO

| PRODUCT |          |
|---------|----------|
| CODE    | 3M3MGB   |
| SIZE    | 3M BY 3M |
| COLOUR  | BLACK    |

CHOOSE A DURABLE STEEL GAZEBO FOR A BUDGET-FRIENDLY SHELTER, AVAILABLE IN 3X3 OR 6X3 SIZES WITH BLACK ROOF AND SIDES.

#### **6M BY 3M GAZEBO**

| PRODUCT |          |
|---------|----------|
| CODE    | 6M6MGB   |
| SIZE    | 6M BY 3M |
| COLOUR  | BLACK    |

CHOOSE A DURABLE STEEL GAZEBO FOR A BUDGET-FRIENDLY SHELTER, AVAILABLE IN 3X3 OR 6X3 SIZES WITH BLACK ROOF AND SIDES.