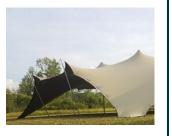

#### STRETCH TENT

#### 7.5M X 10M STRETCH TENT

| PRODUCT |              |
|---------|--------------|
| CODE    | 7510ST       |
| SIZE    | 4M BY 4M     |
| COLOUR  | CREAM CANVAS |

OUR RANGE OF STRETCH TENTS CAN BE USED FOR ANY AND ALL EVENTS!

#### 10M X 15M STRETCH TENT

| PRODUCT |              |
|---------|--------------|
| CODE    | 1015ST       |
| SIZE    | 4M X 8M      |
| COLOUR  | CREAM CANVAS |

OUR RANGE OF STRETCH TENTS CAN BE USED FOR ANY AND ALL EVENTS!