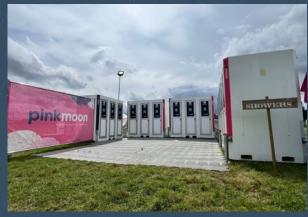

#### **EVENT SHOWERS**

#### **3 BAY SHOWERS**

| PRODUCT |              |
|---------|--------------|
| CODE    | 3BPMS        |
| SIZE    | 2.4M X 1.55M |
|         | GAS          |
| REQUIRE | POWER        |
|         | WASTE        |

Our state-of-the-art 3-bay shower units provide generous space, hooks, and comfortable gas-powered heating.

You can opt for a dry hire or a comprehensive setup that includes boilers, pumps, and cleaning personnel. Don't hesitate to reach out for a price quote.