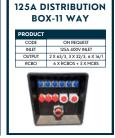

TH A THICK 6INCH FOAM MATTRESS,
FULL SET OF BEDDING
(DUVET, PILLOW,
THROW, TOWEL),
CARPET, CUSHION,
TOWEL, POWER FOR
PHONE CHARGING.

#### SUPER DELUXE



OUR SUPER DELUXE
ACCOMMODATION
COME WITH A THICK 6INCH FOAM MATTRESS,
FULL SET OF BEDDING,
CARPET, CUSHION,
TOWEL, POWER FOR
PHONE CHARGING.
PLUS RAISED METAL BED
FRAMES FOR EXTRA
STORAGE SPACE AND
BATHROOM TOILETRIES.

#### STANDARD RANGE













#### **STANDARD**

STANDARD TENTS ARE JUST EMPTY TENTS WITH NOTHING ELSE IN BUT A CLEAN HOME!



#### **SUPER STANDARD**

SUPER STANDARD INCLUDES SELF INFLATING MATS + SLEEPING BAG FOR EACH GUEST





## CONSUMABLES



#### **CONSUMABLES**

















#### **CONSUMABLES**









## **POWER**



#### **CABLES**













#### **CABLE EXTRAS**













#### **DISTRO**













#### LIGHTING















## **EXTRAS**



#### **FLOORING**











#### **FURNITURE**































## **EXTRAS**



#### **ADDITIONAL FURNISHINGS**











#### **EVENT INVENTORY**













#### **TECHNOLOGY**















## CATERING



#### **CONTAINER KITCHEN**

#### **20FT CONTAINER KITCHEN**

OUR PORTABLE KITCHEN IS DESIGNED TO PROVIDE A TOP-NOTCH COMMERCIAL CATERING SETUP THAT CAN BE USED FOR ANY EVENT. IT IS SPECIFICALLY CRAFTED TO CATER TO THE NEEDS OF CHEFS. WITH A LENGTH OF 20FT, IT CAN BE CUSTOMIZED WITH A RANGE OF UTENSILS AND EQUIPMENT OF YOUR PREFERENCE TO ENSURE IT PERFECTLY SUITS YOUR NEEDS.



| PRODUCT |                 |
|---------|-----------------|
| CODE    | 20FTCK          |
| PHASE   | 63 SINGLE PHASE |
| GAS     | LPG