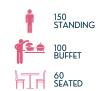

#### 12M X 8M INDIAN TENT

| PRODUCT |                     |
|---------|---------------------|
| CODE    | 128MIT              |
| SIZE    | 12M WIDE X 8M DEPTH |
| COLOUR  | CREAM WITH GOLD     |

OUR INDIAN TENT CAN BE OPENED UP ON ALL SIDES FOR A VIBRANT CELEBRATION OR CLOSED OFF ARCH BY ARCH FOR A COSY AND INTIMATE ATMOSPHERE. MADE WITH CREAM CANVAS AND FINISHED WITH A GOLD PATTERN. THE TENT IS SUPPORTED BY A CENTRAL POLE AND A ROPE HOLDING BACK THE SIDE POLES SO THERE IS NO FRAME.