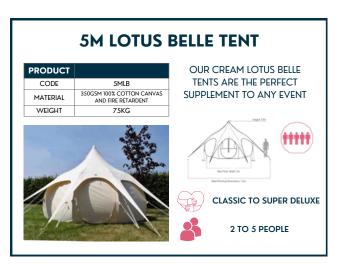

BUDGET-FRIENDLY SHELTER, AVAILABLE IN 3X3 OR 6X3 SIZES WITH BLACK ROOF AND SIDES.



#### **6M BY 3M GAZEBO**

| PRODUCT |          |
|---------|----------|
| CODE    | 6M6MGB   |
| SIZE    | 6M BY 3M |
| COLOUR  | BLACK    |

CHOOSE A DURABLE STEEL GAZEBO FOR A BUDGET-FRIENDLY SHELTER, AVAILABLE IN 3X3 OR 6X3 SIZES WITH BLACK ROOF AND SIDES.



#### **TIPI TENTS**



#### **6M TIPI TENT**

THE 6.5M DIAMETER TIPI IS SPACIOUS, VERSATILE, WATERPROOF, AND DURABLE. MADE FOR SEATING 30 CHILDREN OR SLEEPING A FAMILY OF 4.

| PRODUCT  |               |
|----------|---------------|
| CODE     | 6MTIPIT       |
| MATERIAL | 420GSM CANVAS |
| SIZE     | 6M            |
| COLOUR   | CREAM CANVAS  |
|          |               |



## ACCOMMODATION



#### **CANVAS RANGE**









The state of the s



## ACCOMMODATION



#### INTERIOR



#### CLASSIC



OUR CLASSIC
ACCOMMODATION
COMES WITH A COMFY
3 INCH FOAM MATTRESS
AND FITTED SHEET
ALONG WITH A TABLE,
LANTERN, MIRROR AND
DOOR MAT.

#### SUPER



OUR SUPER CLASSIC
ACCOMMODATION
COMES WITH A COMFY
3 INCH FOAM MATTRESS
AND FITTED SHEET
ALONG WITH A TABLE,
LANTERN, MIRROR AND
DOOR MAT. FULL SET OF
BEDDING (DUVET,
PILLOW, THROW AND
TOWEL).

#### **DELUXE**



OUR DELUXE
ACCOMMODATION
COMES WITH A THICK 6INCH FOAM MATTRESS,
FULL SET OF BEDDING
(DUVET, PILLOW,
THROW, TOWEL),
CARPET, CUSHION,
TOWEL, POWER FOR
PHONE CHARGING.

#### SUPER DELUXE



OUR SUPER DELUXE
ACCOMMODATION
COME WITH A THICK 6INCH FOAM MATTRESS,
FULL SET OF BEDDING,
CARPET, CUSHION,
TOWEL, POWER FOR
PHONE CHARGING.
PLUS RAISED METAL BED
FRAMES FOR EXTRA
STORAGE SPACE AN