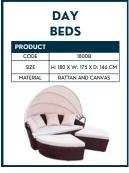

ARGING.

#### SUPER DELUXE



OUR SUPER DELUXE
ACCOMMODATION
COME WITH A THICK 6INCH FOAM MATTRESS,
FULL SET OF BEDDING,
CARPET, CUSHION,
TOWEL, POWER FOR
PHONE CHARGING.
PLUS RAISED METAL BED
FRAMES FOR EXTRA
STORAGE SPACE AND
BATHROOM TOILETRIES.

#### STANDARD RANGE













#### **STANDARD**

STANDARD TENTS ARE JUST EMPTY TENTS WITH NOTHING ELSE IN BUT A CLEAN HOME!



#### **SUPER STANDARD**

SUPER STANDARD INCLUDES SELF INFLATING MATS + SLEEPING BAG FOR EACH GUEST





## CONSUMABLES



#### **CONSUMABLES**

















#### **CONSUMABLES**









## **POWER**



#### **CABLES**













#### **CABLE EXTRAS**













#### **DISTRO**













#### LIGHTING















## **EXTRAS**



#### **FLOORING**











#### **FURNITURE**































## **EXTRAS**



#### **ADDITIONAL FURNISHINGS**











#### **EVENT INVENTORY**













#### **TECHNOLOGY**















## CATERING



#### **CONTAINER KITCHEN**

#### **20FT CONTAINER KITCHEN**

OUR PORTABLE KITCHEN IS DESIGNED TO PROVIDE A TOP-NOTCH COMMERCIAL CATERING SETUP THAT CAN BE USED FOR ANY EVENT. IT IS SPECIFICALLY CRAFTED TO CATER TO THE NEEDS OF CHEFS. WITH A LENGTH OF 20FT, IT CAN BE CUSTOMIZED WITH A RANGE OF UTENSILS AND EQUIPMENT OF YOUR PREFERENCE TO ENSURE IT PERFECTLY SUITS YOUR NEEDS.



| PRODUCT |                 |
|---------|-----------------|
| CODE    | 20FTCK          |
| PHASE   | 63 SINGLE PHASE |
| GAS     | LPG             |



CAN SERVE UP TO 3,000 FESTIVAL GOERS



SUITABLE FOR LARGE & SMALL EVENTS



COOKING EQUIPMENT RUNS ON LPG GAS

###