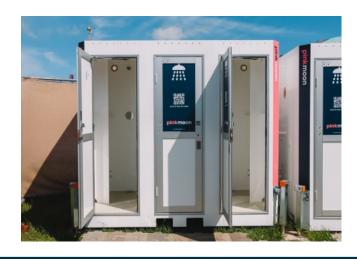

#### **EVENT SHOWERS**

#### **3 BAY SHOWERS**

| PRODUCT |              |
|---------|--------------|
| CODE    | 3BPMS        |
| SIZE    | 2.4M X 1.55M |
|         | GAS          |
| REQUIRE | POWER        |
|         | WASTE        |

Our state-of-the-art 3-bay shower units provide generous space, hooks, and comfortable gas-powered heating.

You can opt for a dry hire or a comprehensive setup that includes boilers, pumps, and cleaning personnel. Don't hesitate to reach out for a price quote.