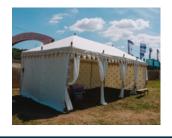

#### **INDIAN TENTS**

#### 12M X 8M INDIAN TENT

| PRODUCT |                     |
|---------|---------------------|
| CODE    | 128MIT              |
| SIZE    | 12M WIDE X 8M DEPTH |
| COLOUR  | CREAM WITH GOLD     |

OUR INDIAN TENT CAN BE OPENED UP ON ALL SIDES FOR A VIBRANT CELEBRATION OR CLOSED OFF ARCH BY ARCH FOR A COSY AND INTIMATE ATMOSPHERE. MADE WITH CREAM CANVAS AND FINISHED WITH A GOLD PATTERN. THE TENT IS SUPPORTED BY A CENTRAL POLE AND A ROPE HOLDING BACK THE SIDE POLES SO THERE IS NO FRAME.