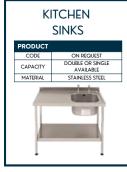

**ADDITIONAL FURNISHINGS**











#### **EVENT INVENTORY**













#### **TECHNOLOGY**















## CATERING



#### **CONTAINER KITCHEN**

#### **20FT CONTAINER KITCHEN**

OUR PORTABLE KITCHEN IS DESIGNED TO PROVIDE A TOP-NOTCH COMMERCIAL CATERING SETUP THAT CAN BE USED FOR ANY EVENT. IT IS SPECIFICALLY CRAFTED TO CATER TO THE NEEDS OF CHEFS. WITH A LENGTH OF 20FT, IT CAN BE CUSTOMIZED WITH A RANGE OF UTENSILS AND EQUIPMENT OF YOUR PREFERENCE TO ENSURE IT PERFECTLY SUITS YOUR NEEDS.



| PRODUCT |                 |
|---------|-----------------|
| CODE    | 20FTCK          |
| PHASE   | 63 SINGLE PHASE |
| GAS     | LPG             |



CAN SERVE UP TO 3,000 FESTIVAL GOERS



SUITABLE FOR LARGE & SMALL EVENTS



COOKING EQUIPMENT RUNS ON LPG GAS

#### LARGE EQUIPMENT











### SERVICE EQUIPMENT









| MIXING<br>BOWLS |          |                  |
|-----------------|----------|------------------|
|                 | PRODUCT  |                  |
|                 | CODE     | ON REQUEST       |
|                 | WEATHER  | 1LTR, 2LTR, 3LTR |
|                 | WEIGHT   | STAINLESS STEEL  |
| 4               |          |                  |
|                 | 2 rae 13 | 7.500            |

## **GET IN TOUCH**

If you don't see what you need in this brochure, don't hesitate to reach out for further details.

If you're interested in elevating your event, feel free to contact us for assistance.

## SEE WHAT ELSE PINK MOON CAN DO







# pinkmoon

- 01423 575696
- WWW.PINKMOONRENTALS.CO.UK
- INFO@PINKMOONRENTALS.CO.UK