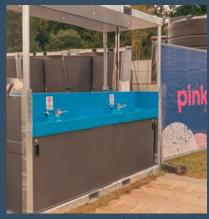

|
| COMPATIBLE            | SHOWERS OR SINKS                                    |
| CAPABLE               | HEATING 36 LTRS PER MINUTE<br>FOR A CHANGE OF 25°C. |
| FOR A CHANGE OF 25°C. |                                                     |





#### WATER EQUIPMENT





#### SANITATION EVENT INVENTORY













## SANITATION



### **VACUUM TOILETS**















TECH MODULE

HSE





The Tech Module transports the wastewater away from the toilets and is equipped with a professional water booster system which provides the connected toilets with fresh water to make them all flush nicely. Flushing with fresh water makes vacuuming all the

waste and most of the odors out of the toilet stall esulting in a very hygienic toilet system!

## SANITATION



## **OUR KIT IN USE**



















## **STRUCTURES**



#### **POLE TENTS**

#### 27M X 9M - TRADITIONAL MARQUEE



| PRODUCT       |       |
|---------------|-------|
| CODE          | 279TM |
| CENTRE HEIGHT | 5.8M  |
| WALL HEIGHT   | 2.1M  |



POLE TENTS ARE TRADITIONAL MARQUEES WITH CREAM CANVAS WALLS AND ROOFS. THESE TENTS CAN BE CUSTOMIZED TO CREATE A STUNNING ENTERTAINMENT SPACE THAT INTEGRATES SMOOTHLY WITH YOUR SURROUNDINGS, SHOWCASING YOUR PREFERRED SCENERY OR VIEWS.

\*INCLUDES FLOOR\*

#### **INDIAN TENTS**

#### 12M X 8M INDIAN TENT



| PRODUCT |                     |
|---------|---------------------|
| CODE    | 128MIT              |
| SIZE    | 12M WIDE X 8M DEPTH |
| COLOUR  | CREAM WITH GOLD     |



OUR INDIAN TENT CAN BE OPENED UP ON ALL SIDES FOR A VIBRANT CELEBRATION OR CLOSED OFF ARCH BY ARCH