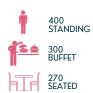

#### 27M X 9M - TRADITIONAL MARQUEE

| PRODUCT       |       |
|---------------|-------|
| CODE          | 279TM |
| CENTRE HEIGHT | 5.8M  |
| WALL HEIGHT   | 2.1M  |

POLE TENTS ARE TRADITIONAL MARQUEES WITH CREAM CANVAS WALLS AND ROOFS. THESE TENTS CAN BE CUSTOMIZED TO CREATE A STUNNING ENTERTAINMENT SPACE THAT INTEGRATES SMOOTHLY WITH YOUR SURROUNDINGS, SHOWCASING YOUR PREFERRED SCENERY OR VIEWS.