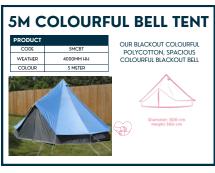

OUR CLASSIC
ACCOMMODATION
COMES WITH A COMFY
3 INCH FOAM MATTRESS
AND FITTED SHEET
ALONG WITH A TABLE,
LANTERN, MIRROR AND
DOOR MAT.

#### SUPER



OUR SUPER CLASSIC
ACCOMMODATION
COMES WITH A COMFY
3 INCH FOAM MATTRESS
AND FITTED SHEET
ALONG WITH A TABLE,
LANTERN, MIRROR AND
DOOR MAT. FULL SET OF
BEDDING (DUVET,
PILLOW, THROW AND
TOWEL).

#### **DELUXE**



OUR DELUXE
ACCOMMODATION
COMES WITH A THICK 6INCH FOAM MATTRESS,
FULL SET OF BEDDING
(DUVET, PILLOW,
THROW, TOWEL),
CARPET, CUSHION,
TOWEL, POWER FOR
PHONE CHARGING.

#### SUPER DELUXE



OUR SUPER DELUXE
ACCOMMODATION
COME WITH A THICK 6INCH FOAM MATTRESS,
FULL SET OF BEDDING,
CARPET, CUSHION,
TOWEL, POWER FOR
PHONE CHARGING.
PLUS RAISED METAL BED
FRAMES FOR EXTRA
STORAGE SPACE AND
BATHROOM TOILETRIES.

#### STANDARD RANGE













#### **STANDARD**

STANDARD TENTS ARE JUST EMPTY TENTS WITH NOTHING ELSE IN BUT A CLEAN HOME!



#### **SUPER STANDARD**

SUPER STANDARD INCLUDES SELF INFLATING MATS + SLEEPING BAG FOR EACH GUEST





## CONSUMABLES



#### **CONSUMABLES**

















#### **CONSUMABLES**









## **POWER**



#### **CABLES**













#### **CABLE EXTRAS**













#### **DISTRO**













#### LIGHTING















## **EXTRAS**



#### **FLOORING**











#### **FURNITURE**































## **EXTRAS**



#### **ADDITIONAL FURNISHINGS**











#### **EVENT INVENTORY**













#### **TECHNOLOGY**















## CATERING



#### **CONTAINER KITCHEN**

#### **20FT CONTAINER KITCHEN**

OUR PORTABLE KITCHEN IS DESIGNED TO PROVIDE A TOP-NOTCH COMMERCIAL C