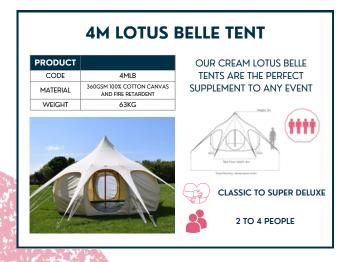

LE STEEL GAZEBO FOR A BUDGET-FRIENDLY SHELTER, AVAILABLE IN 3X3 OR 6X3 SIZES WITH BLACK ROOF AND SIDES.



#### **6M BY 3M GAZEBO**

| PRODUCT |          |
|---------|----------|
| CODE    | 6M6MGB   |
| SIZE    | 6M BY 3M |
| COLOUR  | BLACK    |

CHOOSE A DURABLE STEEL GAZEBO FOR A BUDGET-FRIENDLY SHELTER, AVAILABLE IN 3X3 OR 6X3 SIZES WITH BLACK ROOF AND SIDES.



#### **TIPI TENTS**



#### **6M TIPI TENT**

THE 6.5M DIAMETER TIPI IS SPACIOUS, VERSATILE, WATERPROOF, AND DURABLE. MADE FOR SEATING 30 CHILDREN OR SLEEPING A FAMILY OF 4.

| PRODUCT  |               |
|----------|---------------|
| CODE     | 6MTIPIT       |
| MATERIAL | 420GSM CANVAS |
| SIZE     | 6M            |
| COLOUR   | CREAM CANVAS  |
|          |               |



## ACCOMMODATION



#### **CANVAS RANGE**









The state of the s



## ACCOMMODATION



#### INTERIOR



#### CLASSIC



OUR CLASSIC
ACCOMMODATION
COMES WITH A COMFY
3 INCH FOAM MATTRESS
AND FITTED SHEET
ALONG WITH A TABLE,
LANTERN, MIRROR AND
DOOR MAT.

#### SUPER



OUR SUPER CLASSIC
ACCOMMODATION
COMES WITH A COMFY
3 INCH FOAM MATTRESS
AND FITTED SHEET
ALONG WITH A TABLE,
LANTERN, MIRROR AND
DOOR MAT. FULL SET OF
BEDDING (DUVET,
PILLOW, THROW AND
TOWEL).

#### **DELUXE**



OUR DELUXE
ACCOMMODATION
COMES WITH A THICK 6INCH FOAM MATTRESS,
FULL SET OF BEDDING
(DUVET, PILLOW,
THROW, TOWEL),
CARPET, CUSHION,
TOWEL, POWER FOR
PHONE CHARGING.

#### SUPER DELUXE



OUR SUPER DELUXE
ACCOMMODATION
COME WITH A THICK 6INCH FOAM MATTRESS,
FULL SET OF BEDDING,
CARPET, CUSHION,
TOWEL, POWER FOR
PHONE CHARGING.
PLUS RAISED METAL BED
FRAMES FOR