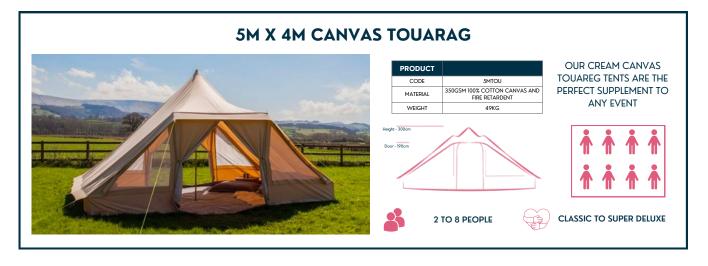

ABLE STEEL GAZEBO FOR A BUDGET-FRIENDLY SHELTER, AVAILABLE IN 3X3 OR 6X3 SIZES WITH BLACK ROOF AND SIDES.



#### **6M BY 3M GAZEBO**

| PRODUCT |          |
|---------|----------|
| CODE    | 6M6MGB   |
| SIZE    | 6M BY 3M |
| COLOUR  | BLACK    |

CHOOSE A DURABLE STEEL GAZEBO FOR A BUDGET-FRIENDLY SHELTER, AVAILABLE IN 3X3 OR 6X3 SIZES WITH BLACK ROOF AND SIDES.



#### **TIPI TENTS**



#### **6M TIPI TENT**

THE 6.5M DIAMETER TIPI IS SPACIOUS, VERSATILE, WATERPROOF, AND DURABLE. MADE FOR SEATING 30 CHILDREN OR SLEEPING A FAMILY OF 4.

| PRODUCT  |               |
|----------|---------------|
| CODE     | 6MTIPIT       |
| MATERIAL | 420GSM CANVAS |
| SIZE     | 6M            |
| COLOUR   | CREAM CANVAS  |
|          |               |



## ACCOMMODATION



#### **CANVAS RANGE**









The state of the s



## ACCOMMODATION



#### INTERIOR



#### CLASSIC



OUR CLASSIC
ACCOMMODATION
COMES WITH A COMFY
3 INCH FOAM MATTRESS
AND FITTED SHEET
ALONG WITH A TABLE,
LANTERN, MIRROR AND
DOOR MAT.

#### SUPER



OUR SUPER CLASSIC
ACCOMMODATION
COMES WITH A COMFY
3 INCH FOAM MATTRESS
AND FITTED SHEET
ALONG WITH A TABLE,
LANTERN, MIRROR AND
DOOR MAT. FULL SET OF
BEDDING (DUVET,
PILLOW, THROW AND
TOWEL).

#### **DELUXE**



OUR DELUXE
ACCOMMODATION
COMES WITH A THICK 6INCH FOAM MATTRESS,
FULL SET OF BEDDING
(DUVET, PILLOW,
THROW, TOWEL),
CARPET, CUSHION,
TOWEL, POWER FOR
PHONE CHARGING.

#### SUPER DELUXE



OUR SUPER DELUXE
ACCOMMODATION
COME WITH A THICK 6INCH FOAM MATTRESS,
FULL SET OF BEDDING,
CARPET, CUSHION,
TOWEL, POWER FOR
PHONE CHARGING.
PLUS RAISED METAL BED
FRAMES FO