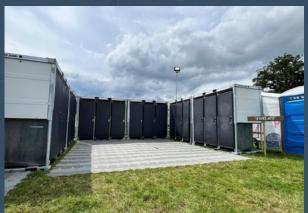

#### **EVENT SHOWERS**

#### **3 BAY SHOWERS**

| PRODUCT |              |
|---------|--------------|
| CODE    | 3BPMS        |
| SIZE    | 2.4M X 1.55M |
|         | GAS          |
| REQUIRE | POWER        |
|         | WASTE        |

Our state-of-the-art 3-bay shower units provide generous space, hooks, and comfortable gas-powered heating.

You can opt for a dry hire or a comprehensive setup that includes boilers, pumps, and cleaning personnel. Don't hesitate to reach out for a price quote.