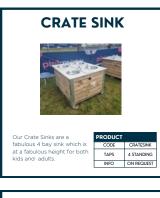

#### **3 BAY SHOWERS**

| PRODUCT |              |
|---------|--------------|
| CODE    | 3BPMS        |
| SIZE    | 2.4M X 1.55M |
|         | GAS          |
| REQUIRE | POWER        |
|         | WASTE        |