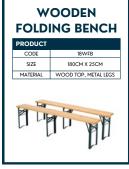

, POWER FOR
PHONE CHARGING.

#### SUPER DELUXE



OUR SUPER DELUXE
ACCOMMODATION
COME WITH A THICK 6INCH FOAM MATTRESS,
FULL SET OF BEDDING,
CARPET, CUSHION,
TOWEL, POWER FOR
PHONE CHARGING.
PLUS RAISED METAL BED
FRAMES FOR EXTRA
STORAGE SPACE AND
BATHROOM TOILETRIES.

#### STANDARD RANGE













#### **STANDARD**

STANDARD TENTS ARE JUST EMPTY TENTS WITH NOTHING ELSE IN BUT A CLEAN HOME!



#### **SUPER STANDARD**

SUPER STANDARD INCLUDES SELF INFLATING MATS + SLEEPING BAG FOR EACH GUEST





## CONSUMABLES



#### **CONSUMABLES**

















#### **CONSUMABLES**









## **POWER**



#### **CABLES**













#### **CABLE EXTRAS**













#### **DISTRO**













#### LIGHTING















## **EXTRAS**



#### **FLOORING**











#### **FURNITURE**































## **EXTRAS**



#### **ADDITIONAL FURNISHINGS**











#### **EVENT INVENTORY**













#### **TECHNOLOGY**















## CATERING



#### **CONTAINER KITCHEN**

#### **20FT CONTAINER KITCHEN**

OUR PORTABLE KITCHEN IS DESIGNED TO PROVIDE A TOP-NOTCH COMMERCIAL CATERING SETUP THAT CAN BE USED FOR ANY EVENT. IT IS SPECIFICALLY CRAFTED TO CATER TO THE NEEDS OF CHEFS. WITH A LENGTH OF 20FT, IT CAN BE CUSTOMIZED WITH A RANGE OF UTENSILS AND EQUIPMENT OF YOUR PREFERENCE TO ENSURE IT PERFECTLY SUITS YOUR NEEDS.



| PRODUCT |                 |
|---------|-----------------|
| CODE    | 20FTCK          |
| PHASE   | 63 SINGLE PHASE |
| GAS     | LPG             |



CAN SERVE UP TO 3,000 FESTIVAL GOERS



SUITABLE FOR LARGE & SMALL EVENTS



COOKING EQUIPMENT