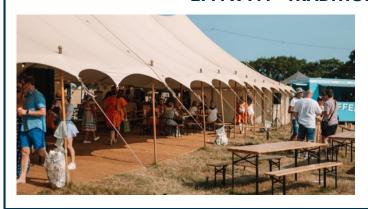

#### 27M X 9M - TRADITIONAL MARQUEE

| PRODUCT       |       |
|---------------|-------|
| CODE          | 279TM |
| CENTRE HEIGHT | 5.8M  |
| WALL HEIGHT   | 2.1M  |

POLE TENTS ARE TRADITIONAL MARQUEES WITH CREAM CANVAS WALLS AND ROOFS. THESE TENTS CAN BE CUSTOMIZED TO CREATE A STUNNING ENTERTAINMENT SPACE THAT INTEGRATES SMOOTHLY WITH YOUR SURROUNDINGS, SHOWCASING YOUR PREFERRED SCENERY OR VIEWS.