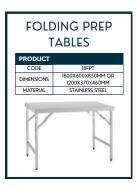

*ADDITIONAL FURNISHINGS**











#### **EVENT INVENTORY**













#### **TECHNOLOGY**















## CATERING



#### **CONTAINER KITCHEN**

#### **20FT CONTAINER KITCHEN**

OUR PORTABLE KITCHEN IS DESIGNED TO PROVIDE A TOP-NOTCH COMMERCIAL CATERING SETUP THAT CAN BE USED FOR ANY EVENT. IT IS SPECIFICALLY CRAFTED TO CATER TO THE NEEDS OF CHEFS. WITH A LENGTH OF 20FT, IT CAN BE CUSTOMIZED WITH A RANGE OF UTENSILS AND EQUIPMENT OF YOUR PREFERENCE TO ENSURE IT PERFECTLY SUITS YOUR NEEDS.



| PRODUCT |                 |
|---------|-----------------|
| CODE    | 20FTCK          |
| PHASE   | 63 SINGLE PHASE |
| GAS     | LPG             |



CAN SERVE UP TO 3,000 FESTIVAL GOERS



SUITABLE FOR LARGE & SMALL EVENTS



COOKING EQUIPMENT RUNS ON LPG GAS

#### LARGE EQUIPMENT











### SERVICE EQUIPMENT









| MIXING<br>BOWLS |          |                  |
|-----------------|----------|------------------|
|                 | PRODUCT  |                  |
|                 | CODE     | ON REQUEST       |
|                 | WEATHER  | 1LTR, 2LTR, 3LTR |
|                 | WEIGHT   | STAINLESS STEEL  |
| 4               |          |                  |
|                 | 2 rae 13 | 7.500            |

## **GET IN TOUCH**

If you don't see what you need in this brochure, don't hesitate to reach out for further details.

If you're interested in elevating your event, feel free to contact us for assistance.

## SEE WHAT ELSE PINK MOON CAN DO







# pinkmoon

- 01423 575696
- WWW.PINKMOONRENTALS.CO.UK
- INFO@PINKMOONRENTALS.CO.UK