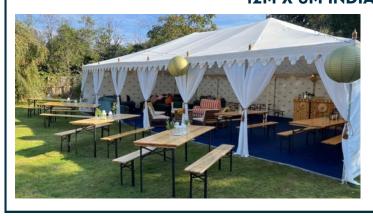

#### 12M X 8M INDIAN TENT

| PRODUCT |                     |
|---------|---------------------|
| CODE    | 128MIT              |
| SIZE    | 12M WIDE X 8M DEPTH |
| COLOUR  | CREAM WITH GOLD     |

OUR INDIAN TENT CAN BE OPENED UP ON ALL SIDES FOR A VIBRANT CELEBRATION OR CLOSED OFF ARCH BY ARCH FOR A COSY AND INTIMATE ATMOSPHERE. MADE WITH CREAM CANVAS AND FINISHED WITH A GOLD PATTERN. THE TENT IS SUPPORTED BY A CENTRAL POLE AND A ROPE HOLDING BACK THE SIDE POLES SO THERE IS NO FRAME.