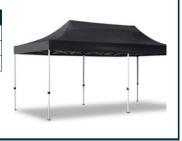

#### **GAZEBO**

#### 3M BY 3M GAZEBO

| PRODUCT |          |
|---------|----------|
| CODE    | 3M3MGB   |
| SIZE    | 3M BY 3M |
| COLOUR  | BLACK    |

CHOOSE A DURABLE STEEL GAZEBO FOR A BUDGET-FRIENDLY SHELTER, AVAILABLE IN 3X3 OR 6X3 SIZES WITH BLACK ROOF AND SIDES.

#### **6M BY 3M GAZEBO**

| PRODUCT |          |
|---------|----------|
| CODE    | 6M6MGB   |
| SIZE    | 6M BY 3M |
| COLOUR  | BLACK    |

CHOOSE A DURABLE STEEL GAZEBO FOR A BUDGET-FRIENDLY SHELTER, AVAILABLE IN 3X3 OR 6X3 SIZES WITH BLACK ROOF AND SIDES.