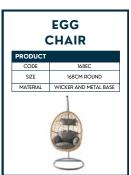

GING.

#### SUPER DELUXE



OUR SUPER DELUXE
ACCOMMODATION
COME WITH A THICK 6INCH FOAM MATTRESS,
FULL SET OF BEDDING,
CARPET, CUSHION,
TOWEL, POWER FOR
PHONE CHARGING.
PLUS RAISED METAL BED
FRAMES FOR EXTRA
STORAGE SPACE AND
BATHROOM TOILETRIES.

#### STANDARD RANGE













#### **STANDARD**

STANDARD TENTS ARE JUST EMPTY TENTS WITH NOTHING ELSE IN BUT A CLEAN HOME!



#### **SUPER STANDARD**

SUPER STANDARD INCLUDES SELF INFLATING MATS + SLEEPING BAG FOR EACH GUEST





## CONSUMABLES



#### **CONSUMABLES**

















#### **CONSUMABLES**









## **POWER**



#### **CABLES**













#### **CABLE EXTRAS**













#### **DISTRO**













#### LIGHTING















## **EXTRAS**



#### **FLOORING**











#### **FURNITURE**































## **EXTRAS**



#### **ADDITIONAL FURNISHINGS**











#### **EVENT INVENTORY**













#### **TECHNOLOGY**















## CATERING



#### **CONTAINER KITCHEN**

#### **20FT CONTAINER KITCHEN**

OUR PORTABLE KITCHEN IS DESIGNED TO PROVIDE A TOP-NOTCH COMMERCIAL CATERING SETUP THAT CAN BE USED FOR ANY EVENT. IT IS SPECIFICALLY CRAFTED TO CATER TO THE NEEDS OF CHEFS. WITH A LENGTH OF 20FT, IT CAN BE CUSTOMIZED WITH A RANGE OF UTENSILS AND EQUIPMENT OF YOUR PREFERENCE TO ENSURE IT PERFECTLY SUITS YOUR NEEDS.



| PRODUCT |                 |
|---------|-----------------|
| CODE    | 20FTCK          |
| PHASE   | 63 SINGLE PHASE |
| GAS     | LPG             |



CAN SERVE UP TO 3,000 FESTIVAL GOERS



SUITABLE FOR LARGE & SMALL EVENTS



COOKING EQUIPMENT RUNS ON LPG GAS

####