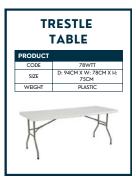

POWER FOR
PHONE CHARGING.

#### SUPER DELUXE



OUR SUPER DELUXE
ACCOMMODATION
COME WITH A THICK 6INCH FOAM MATTRESS,
FULL SET OF BEDDING,
CARPET, CUSHION,
TOWEL, POWER FOR
PHONE CHARGING.
PLUS RAISED METAL BED
FRAMES FOR EXTRA
STORAGE SPACE AND
BATHROOM TOILETRIES.

#### STANDARD RANGE













#### **STANDARD**

STANDARD TENTS ARE JUST EMPTY TENTS WITH NOTHING ELSE IN BUT A CLEAN HOME!



#### **SUPER STANDARD**

SUPER STANDARD INCLUDES SELF INFLATING MATS + SLEEPING BAG FOR EACH GUEST





## CONSUMABLES



#### **CONSUMABLES**

















#### **CONSUMABLES**









## **POWER**



#### **CABLES**













#### **CABLE EXTRAS**













#### **DISTRO**













#### LIGHTING















## **EXTRAS**



#### **FLOORING**











#### **FURNITURE**































## **EXTRAS**



#### **ADDITIONAL FURNISHINGS**











#### **EVENT INVENTORY**













#### **TECHNOLOGY**















## CATERING



#### **CONTAINER KITCHEN**

#### **20FT CONTAINER KITCHEN**

OUR PORTABLE KITCHEN IS DESIGNED TO PROVIDE A TOP-NOTCH COMMERCIAL CATERING SETUP THAT CAN BE USED FOR ANY EVENT. IT IS SPECIFICALLY CRAFTED TO CATER TO THE NEEDS OF CHEFS. WITH A LENGTH OF 20FT, IT CAN BE CUSTOMIZED WITH A RANGE OF UTENSILS AND EQUIPMENT OF YOUR PREFERENCE TO ENSURE IT PERFECTLY SUITS YOUR NEEDS.



| PRODUCT |                 |
|---------|-----------------|
| CODE    | 20FTCK          |
| PHASE   | 63 SINGLE PHASE |
| GAS     | LPG             |



CAN SERVE UP TO 3,000 FESTIVAL GOERS



SUITABLE FOR LARGE & SMALL EVENTS



COOKING EQUIPMENT RU