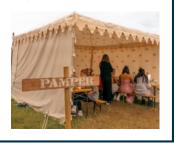

#### **POLE TENTS**

#### 27M X 9M - TRADITIONAL MARQUEE

| PRODUCT       |       |
|---------------|-------|
| CODE          | 279TM |
| CENTRE HEIGHT | 5.8M  |
| WALL HEIGHT   | 2.1M  |

POLE TENTS ARE TRADITIONAL MARQUEES WITH CREAM CANVAS WALLS AND ROOFS. THESE TENTS CAN BE CUSTOMIZED TO CREATE A STUNNING ENTERTAINMENT SPACE THAT INTEGRATES SMOOTHLY WITH YOUR SURROUNDINGS, SHOWCASING YOUR PREFERRED SCENERY OR VIEWS.