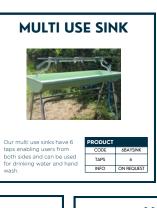

#### SHOWER EQUIPMENT

| TEMPORARY<br>BOILER   |                                                     |
|-----------------------|-----------------------------------------------------|
| PRODUCT               |                                                     |
| CODE                  | ON REQUEST                                          |
| COMPATIBLE            | SHOWERS OR SINKS                                    |
| CAPABLE               | HEATING 36 LTRS PER MINUTE<br>FOR A CHANGE OF 25°C. |
| FOR A CHANGE OF 25°C. |                                                     |