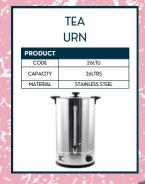

### SERVICE EQUIPMENT

| MIXING<br>BOWLS |          |                  |
|-----------------|----------|------------------|
|                 | PRODUCT  |                  |
|                 | CODE     | ON REQUEST       |
|                 | WEATHER  | 1LTR, 2LTR, 3LTR |
|                 | WEIGHT   | STAINLESS STEEL  |
| 4               |          |                  |
|                 | 2 rae 13 | 7.500            |