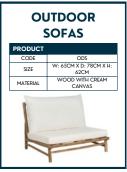

FOR
PHONE CHARGING.

#### SUPER DELUXE



OUR SUPER DELUXE
ACCOMMODATION
COME WITH A THICK 6INCH FOAM MATTRESS,
FULL SET OF BEDDING,
CARPET, CUSHION,
TOWEL, POWER FOR
PHONE CHARGING.
PLUS RAISED METAL BED
FRAMES FOR EXTRA
STORAGE SPACE AND
BATHROOM TOILETRIES.

#### STANDARD RANGE













#### **STANDARD**

STANDARD TENTS ARE JUST EMPTY TENTS WITH NOTHING ELSE IN BUT A CLEAN HOME!



#### **SUPER STANDARD**

SUPER STANDARD INCLUDES SELF INFLATING MATS + SLEEPING BAG FOR EACH GUEST





## CONSUMABLES



#### **CONSUMABLES**

















#### **CONSUMABLES**









## **POWER**



#### **CABLES**













#### **CABLE EXTRAS**













#### **DISTRO**













#### LIGHTING















## **EXTRAS**



#### **FLOORING**











#### **FURNITURE**































## **EXTRAS**



#### **ADDITIONAL FURNISHINGS**











#### **EVENT INVENTORY**













#### **TECHNOLOGY**















## CATERING



#### **CONTAINER KITCHEN**

#### **20FT CONTAINER KITCHEN**

OUR PORTABLE KITCHEN IS DESIGNED TO PROVIDE A TOP-NOTCH COMMERCIAL CATERING SETUP THAT CAN BE USED FOR ANY EVENT. IT IS SPECIFICALLY CRAFTED TO CATER TO THE NEEDS OF CHEFS. WITH A LENGTH OF 20FT, IT CAN BE CUSTOMIZED WITH A RANGE OF UTENSILS AND EQUIPMENT OF YOUR PREFERENCE TO ENSURE IT PERFECTLY SUITS YOUR NEEDS.



| PRODUCT |                 |
|---------|-----------------|
| CODE    | 20FTCK          |
| PHASE   | 63 SINGLE PHASE |
| GAS     | LPG             |



CAN SERVE UP TO 3,000 FESTIVAL GOERS



SUITABLE FOR LARGE & SMALL EVENTS



COOKING EQUIPMENT RUNS ON