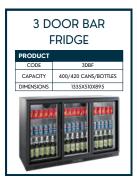

## **ADDITIONAL FURNISHINGS**











#### **EVENT INVENTORY**













#### **TECHNOLOGY**















## CATERING



#### **CONTAINER KITCHEN**

#### **20FT CONTAINER KITCHEN**

OUR PORTABLE KITCHEN IS DESIGNED TO PROVIDE A TOP-NOTCH COMMERCIAL CATERING SETUP THAT CAN BE USED FOR ANY EVENT. IT IS SPECIFICALLY CRAFTED TO CATER TO THE NEEDS OF CHEFS. WITH A LENGTH OF 20FT, IT CAN BE CUSTOMIZED WITH A RANGE OF UTENSILS AND EQUIPMENT OF YOUR PREFERENCE TO ENSURE IT PERFECTLY SUITS YOUR NEEDS.



| PRODUCT |                 |
|---------|-----------------|
| CODE    | 20FTCK          |
| PHASE   | 63 SINGLE PHASE |
| GAS     | LPG             |



CAN SERVE UP TO 3,000 FESTIVAL GOERS



SUITABLE FOR LARGE & SMALL EVENTS



COOKING EQUIPMENT RUNS ON LPG GAS

#### LARGE EQUIPMENT











### SERVICE EQUIPMENT









| MIXING<br>BOWLS |          |                  |
|-----------------|----------|------------------|
|                 | PRODUCT  |                  |
|                 | CODE     | ON REQUEST       |
|                 | WEATHER  | 1LTR, 2LTR, 3LTR |
|                 | WEIGHT   | STAINLESS STEEL  |
| 4               |          |                  |
|                 | 2 rae 13 | 7.500            |

## **GET IN TOUCH**

If you don't see what you need in this brochure, don't hesitate to reach out for further details.

If you're interested in elevating your event, feel free to contact us for assistance.

## SEE WHAT ELSE PINK MOON CAN DO







# pinkmoon

- 01423 575696
- WWW.PINKMOONRENTALS.CO.UK
- INFO@PINKMOONRENTALS.CO.UK