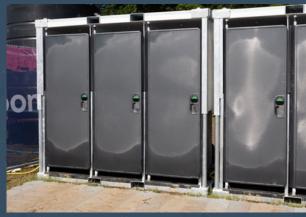

### **VACUUM TOILETS**

TECH MODULE

HSE

The Tech Module transports the wastewater away from the toilets and is equipped with a professional water booster system which provides the connected toilets with fresh water to make them all flush nicely. Flushing with fresh water makes vacuuming all the

waste and most of the odors out of the toilet stall esulting in a very hygienic toilet system!