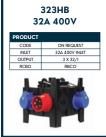

MES WITH A THICK 6INCH FOAM MATTRESS,
FULL SET OF BEDDING
(DUVET, PILLOW,
THROW, TOWEL),
CARPET, CUSHION,
TOWEL, POWER FOR
PHONE CHARGING.

#### SUPER DELUXE



OUR SUPER DELUXE
ACCOMMODATION
COME WITH A THICK 6INCH FOAM MATTRESS,
FULL SET OF BEDDING,
CARPET, CUSHION,
TOWEL, POWER FOR
PHONE CHARGING.
PLUS RAISED METAL BED
FRAMES FOR EXTRA
STORAGE SPACE AND
BATHROOM TOILETRIES.

#### STANDARD RANGE













#### **STANDARD**

STANDARD TENTS ARE JUST EMPTY TENTS WITH NOTHING ELSE IN BUT A CLEAN HOME!



#### **SUPER STANDARD**

SUPER STANDARD INCLUDES SELF INFLATING MATS + SLEEPING BAG FOR EACH GUEST





## CONSUMABLES



#### **CONSUMABLES**

















#### **CONSUMABLES**









## **POWER**



#### **CABLES**













#### **CABLE EXTRAS**













#### **DISTRO**













#### LIGHTING















## **EXTRAS**



#### **FLOORING**











#### **FURNITURE**































## **EXTRAS**



#### **ADDITIONAL FURNISHINGS**











#### **EVENT INVENTORY**













#### **TECHNOLOGY**















## CATERING



#### **CONTAINER KITCHEN**

#### **20FT CONTAINER KITCHEN**

OUR PORTABLE KITCHEN IS DESIGNED TO PROVIDE A TOP-NOTCH COMMERCIAL CATERING SETUP THAT CAN BE USED FOR ANY EVENT. IT IS SPECIFICALLY CRAFTED TO CATER TO THE NEEDS OF CHEFS. WITH A LENGTH OF 20FT, IT CAN BE CUSTOMIZED WITH A RANGE OF UTENSILS AND EQUIPMENT OF YOUR PREFERENCE TO ENSURE IT PERFECTLY SUITS YOUR NEEDS.



| PRODUCT |                 |
|---------|-----------------|
| CODE    | 20FTCK          |
| PHASE   | 63 SINGLE PHASE |
| GAS     | LPG