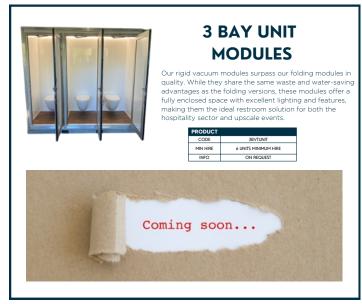

### **VACUUM TOILETS**

TECH MODULE

HSE

The Tech Module transports the wastewater away from the toilets and is equipped with a professional water booster system which provides the connected toilets with fresh water to make them all flush nicely. Flushing with fresh water makes vacuuming all the

waste and most of the odors out of the toilet stall esulting in a very hygienic toilet system!