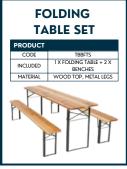

OWEL, POWER FOR
PHONE CHARGING.

#### SUPER DELUXE



OUR SUPER DELUXE
ACCOMMODATION
COME WITH A THICK 6INCH FOAM MATTRESS,
FULL SET OF BEDDING,
CARPET, CUSHION,
TOWEL, POWER FOR
PHONE CHARGING.
PLUS RAISED METAL BED
FRAMES FOR EXTRA
STORAGE SPACE AND
BATHROOM TOILETRIES.

#### STANDARD RANGE













#### **STANDARD**

STANDARD TENTS ARE JUST EMPTY TENTS WITH NOTHING ELSE IN BUT A CLEAN HOME!



#### **SUPER STANDARD**

SUPER STANDARD INCLUDES SELF INFLATING MATS + SLEEPING BAG FOR EACH GUEST





## CONSUMABLES



#### **CONSUMABLES**

















#### **CONSUMABLES**









## **POWER**



#### **CABLES**













#### **CABLE EXTRAS**













#### **DISTRO**













#### LIGHTING















## **EXTRAS**



#### **FLOORING**











#### **FURNITURE**































## **EXTRAS**



#### **ADDITIONAL FURNISHINGS**











#### **EVENT INVENTORY**













#### **TECHNOLOGY**















## CATERING



#### **CONTAINER KITCHEN**

#### **20FT CONTAINER KITCHEN**

OUR PORTABLE KITCHEN IS DESIGNED TO PROVIDE A TOP-NOTCH COMMERCIAL CATERING SETUP THAT CAN BE USED FOR ANY EVENT. IT IS SPECIFICALLY CRAFTED TO CATER TO THE NEEDS OF CHEFS. WITH A LENGTH OF 20FT, IT CAN BE CUSTOMIZED WITH A RANGE OF UTENSILS AND EQUIPMENT OF YOUR PREFERENCE TO ENSURE IT PERFECTLY SUITS YOUR NEEDS.



| PRODUCT |                 |
|---------|-----------------|
| CODE    | 20FTCK          |
| PHASE   | 63 SINGLE PHASE |
| GAS     | LPG             |



CAN SERVE UP TO 3,000 FESTIVAL GOERS



SUITABLE FOR LARGE & SMALL EVENTS



COOKING EQUIPM