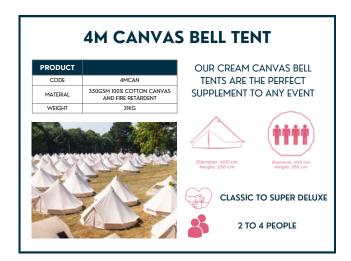

DURABLE STEEL GAZEBO FOR A BUDGET-FRIENDLY SHELTER, AVAILABLE IN 3X3 OR 6X3 SIZES WITH BLACK ROOF AND SIDES.



#### **6M BY 3M GAZEBO**

| PRODUCT |          |
|---------|----------|
| CODE    | 6M6MGB   |
| SIZE    | 6M BY 3M |
| COLOUR  | BLACK    |

CHOOSE A DURABLE STEEL GAZEBO FOR A BUDGET-FRIENDLY SHELTER, AVAILABLE IN 3X3 OR 6X3 SIZES WITH BLACK ROOF AND SIDES.



#### **TIPI TENTS**



#### **6M TIPI TENT**

THE 6.5M DIAMETER TIPI IS SPACIOUS, VERSATILE, WATERPROOF, AND DURABLE. MADE FOR SEATING 30 CHILDREN OR SLEEPING A FAMILY OF 4.

| PRODUCT  |               |
|----------|---------------|
| CODE     | 6MTIPIT       |
| MATERIAL | 420GSM CANVAS |
| SIZE     | 6M            |
| COLOUR   | CREAM CANVAS  |
|          |               |



## ACCOMMODATION



#### **CANVAS RANGE**









The state of the s



## ACCOMMODATION



#### INTERIOR



#### CLASSIC



OUR CLASSIC
ACCOMMODATION
COMES WITH A COMFY
3 INCH FOAM MATTRESS
AND FITTED SHEET
ALONG WITH A TABLE,
LANTERN, MIRROR AND
DOOR MAT.

#### SUPER



OUR SUPER CLASSIC
ACCOMMODATION
COMES WITH A COMFY
3 INCH FOAM MATTRESS
AND FITTED SHEET
ALONG WITH A TABLE,
LANTERN, MIRROR AND
DOOR MAT. FULL SET OF
BEDDING (DUVET,
PILLOW, THROW AND
TOWEL).

#### **DELUXE**



OUR DELUXE
ACCOMMODATION
COMES WITH A THICK 6INCH FOAM MATTRESS,
FULL SET OF BEDDING
(DUVET, PILLOW,
THROW, TOWEL),
CARPET, CUSHION,
TOWEL, POWER FOR
PHONE CHARGING.

#### SUPER DELUXE



OUR SUPER DELUXE
ACCOMMODATION
COME WITH A THICK 6INCH FOAM MATTRESS,
FULL SET OF BEDDING,
CARPET, CUSHION,
TOWEL, POWER FOR
PHONE CHARGING.
PLUS RAISED METAL BED
FRAME