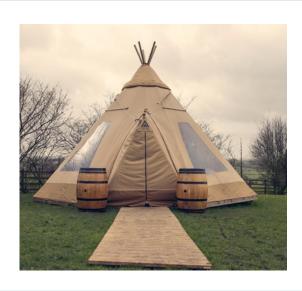

#### **TIPI TENTS**

#### **6M TIPI TENT**

THE 6.5M DIAMETER TIPI IS SPACIOUS, VERSATILE, WATERPROOF, AND DURABLE. MADE FOR SEATING 30 CHILDREN OR SLEEPING A FAMILY OF 4.

| PRODUCT  |               |
|----------|---------------|
| CODE     | 6MTIPIT       |
| MATERIAL | 420GSM CANVAS |
| SIZE     | 6M            |
| COLOUR   | CREAM CANVAS  |
|          |               |