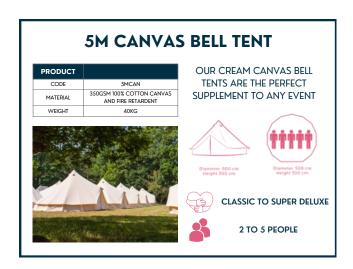

URABLE STEEL GAZEBO FOR A BUDGET-FRIENDLY SHELTER, AVAILABLE IN 3X3 OR 6X3 SIZES WITH BLACK ROOF AND SIDES.



#### **6M BY 3M GAZEBO**

| PRODUCT |          |
|---------|----------|
| CODE    | 6M6MGB   |
| SIZE    | 6M BY 3M |
| COLOUR  | BLACK    |

CHOOSE A DURABLE STEEL GAZEBO FOR A BUDGET-FRIENDLY SHELTER, AVAILABLE IN 3X3 OR 6X3 SIZES WITH BLACK ROOF AND SIDES.



#### **TIPI TENTS**



#### **6M TIPI TENT**

THE 6.5M DIAMETER TIPI IS SPACIOUS, VERSATILE, WATERPROOF, AND DURABLE. MADE FOR SEATING 30 CHILDREN OR SLEEPING A FAMILY OF 4.

| PRODUCT  |               |
|----------|---------------|
| CODE     | 6MTIPIT       |
| MATERIAL | 420GSM CANVAS |
| SIZE     | 6M            |
| COLOUR   | CREAM CANVAS  |
|          |               |



## ACCOMMODATION



#### **CANVAS RANGE**









The state of the s



## ACCOMMODATION



#### INTERIOR



#### CLASSIC



OUR CLASSIC
ACCOMMODATION
COMES WITH A COMFY
3 INCH FOAM MATTRESS
AND FITTED SHEET
ALONG WITH A TABLE,
LANTERN, MIRROR AND
DOOR MAT.

#### SUPER



OUR SUPER CLASSIC
ACCOMMODATION
COMES WITH A COMFY
3 INCH FOAM MATTRESS
AND FITTED SHEET
ALONG WITH A TABLE,
LANTERN, MIRROR AND
DOOR MAT. FULL SET OF
BEDDING (DUVET,
PILLOW, THROW AND
TOWEL).

#### **DELUXE**



OUR DELUXE
ACCOMMODATION
COMES WITH A THICK 6INCH FOAM MATTRESS,
FULL SET OF BEDDING
(DUVET, PILLOW,
THROW, TOWEL),
CARPET, CUSHION,
TOWEL, POWER FOR
PHONE CHARGING.

#### SUPER DELUXE



OUR SUPER DELUXE
ACCOMMODATION
COME WITH A THICK 6INCH FOAM MATTRESS,
FULL SET OF BEDDING,
CARPET, CUSHION,
TOWEL, POWER FOR
PHONE CHARGING.
PLUS RAISED METAL BED
FRAMES