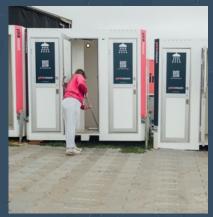

|
| COMPATIBLE            | SHOWERS OR SINKS                                    |
| CAPABLE               | HEATING 36 LTRS PER MINUTE<br>FOR A CHANGE OF 25°C. |
| FOR A CHANGE OF 25°C. |                                                     |





#### WATER EQUIPMENT





#### SANITATION EVENT INVENTORY













## SANITATION



### **VACUUM TOILETS**















TECH MODULE

HSE





The Tech Module transports the wastewater away from the toilets and is equipped with a professional water booster system which provides the connected toilets with fresh water to make them all flush nicely. Flushing with fresh water makes vacuuming all the

waste and most of the odors out of the toilet stall esulting in a very hygienic toilet system!

## SANITATION



## **OUR KIT IN USE**



















## **STRUCTURES**



#### **POLE TENTS**

#### 27M X 9M - TRADITIONAL MARQUEE



| PRODUCT       |       |
|---------------|-------|
| CODE          | 279TM |
| CENTRE HEIGHT | 5.8M  |
| WALL HEIGHT   | 2.1M  |



POLE TENTS ARE TRADITIONAL MARQUEES WITH CREAM CANVAS WALLS AND ROOFS. THESE TENTS CAN BE CUSTOMIZED TO CREATE A STUNNING ENTERTAINMENT SPACE THAT INTEGRATES SMOOTHLY WITH YOUR SURROUNDINGS, SHOWCASING YOUR PREFERRED SCENERY OR VIEWS.

\*INCLUDES FLOOR\*

#### **INDIAN TENTS**

#### 12M X 8M INDIAN TENT



| PRODUCT |                     |
|---------|---------------------|
| CODE    | 128MIT              |
| SIZE    | 12M WIDE X 8M DEPTH |
| COLOUR  | CREAM WITH GOLD     |



OUR INDIAN TENT CAN BE OPENED UP ON ALL SIDES FOR A VIBRANT CELEBRATION OR CLOSED OFF ARCH BY ARC