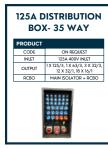

A THICK 6INCH FOAM MATTRESS,
FULL SET OF BEDDING
(DUVET, PILLOW,
THROW, TOWEL),
CARPET, CUSHION,
TOWEL, POWER FOR
PHONE CHARGING.

#### SUPER DELUXE



OUR SUPER DELUXE
ACCOMMODATION
COME WITH A THICK 6INCH FOAM MATTRESS,
FULL SET OF BEDDING,
CARPET, CUSHION,
TOWEL, POWER FOR
PHONE CHARGING.
PLUS RAISED METAL BED
FRAMES FOR EXTRA
STORAGE SPACE AND
BATHROOM TOILETRIES.

#### STANDARD RANGE













#### **STANDARD**

STANDARD TENTS ARE JUST EMPTY TENTS WITH NOTHING ELSE IN BUT A CLEAN HOME!



#### **SUPER STANDARD**

SUPER STANDARD INCLUDES SELF INFLATING MATS + SLEEPING BAG FOR EACH GUEST





## CONSUMABLES



#### **CONSUMABLES**

















#### **CONSUMABLES**









## **POWER**



#### **CABLES**













#### **CABLE EXTRAS**













#### **DISTRO**













#### LIGHTING















## **EXTRAS**



#### **FLOORING**











#### **FURNITURE**































## **EXTRAS**



#### **ADDITIONAL FURNISHINGS**











#### **EVENT INVENTORY**













#### **TECHNOLOGY**















## CATERING



#### **CONTAINER KITCHEN**

#### **20FT CONTAINER KITCHEN**

OUR PORTABLE KITCHEN IS DESIGNED TO PROVIDE A TOP-NOTCH COMMERCIAL CATERING SETUP THAT CAN BE USED FOR ANY EVENT. IT IS SPECIFICALLY CRAFTED TO CATER TO THE NEEDS OF CHEFS. WITH A LENGTH OF 20FT, IT CAN BE CUSTOMIZED WITH A RANGE OF UTENSILS AND EQUIPMENT OF YOUR PREFERENCE TO ENSURE IT PERFECTLY SUITS YOUR NEEDS.



| PRODUCT |                 |
|---------|-----------------|
| CODE    | 20FTCK          |
| PHASE   | 63 SINGLE PHASE |
| GAS     | LPG