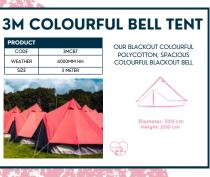

OUR CLASSIC
ACCOMMODATION
COMES WITH A COMFY
3 INCH FOAM MATTRESS
AND FITTED SHEET
ALONG WITH A TABLE,
LANTERN, MIRROR AND
DOOR MAT.

#### SUPER



OUR SUPER CLASSIC
ACCOMMODATION
COMES WITH A COMFY
3 INCH FOAM MATTRESS
AND FITTED SHEET
ALONG WITH A TABLE,
LANTERN, MIRROR AND
DOOR MAT. FULL SET OF
BEDDING (DUVET,
PILLOW, THROW AND
TOWEL).

#### **DELUXE**



OUR DELUXE
ACCOMMODATION
COMES WITH A THICK 6INCH FOAM MATTRESS,
FULL SET OF BEDDING
(DUVET, PILLOW,
THROW, TOWEL),
CARPET, CUSHION,
TOWEL, POWER FOR
PHONE CHARGING.

#### SUPER DELUXE



OUR SUPER DELUXE
ACCOMMODATION
COME WITH A THICK 6INCH FOAM MATTRESS,
FULL SET OF BEDDING,
CARPET, CUSHION,
TOWEL, POWER FOR
PHONE CHARGING.
PLUS RAISED METAL BED
FRAMES FOR EXTRA
STORAGE SPACE AND
BATHROOM TOILETRIES.

#### STANDARD RANGE













#### **STANDARD**

STANDARD TENTS ARE JUST EMPTY TENTS WITH NOTHING ELSE IN BUT A CLEAN HOME!



#### **SUPER STANDARD**

SUPER STANDARD INCLUDES SELF INFLATING MATS + SLEEPING BAG FOR EACH GUEST





## CONSUMABLES



#### **CONSUMABLES**

















#### **CONSUMABLES**









## **POWER**



#### **CABLES**













#### **CABLE EXTRAS**













#### **DISTRO**













#### LIGHTING















## **EXTRAS**



#### **FLOORING**











#### **FURNITURE**































## **EXTRAS**



#### **ADDITIONAL FURNISHINGS**











#### **EVENT INVENTORY**













#### **TECHNOLOGY**















## CATERING



#### **CONTAINER KITCHEN**

#### **20FT CONTAINER KITCHEN**

OUR PORTABLE KITCHEN IS DESIGNED TO PROVIDE A TOP-NOTCH COMMERCI