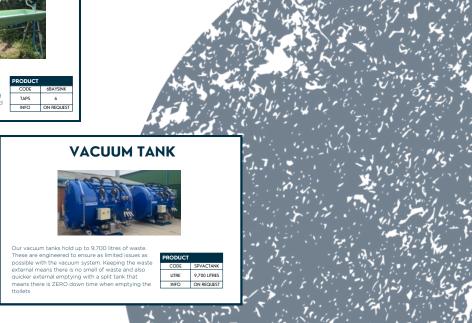

### **VACUUM TOILETS**

TECH MODULE

HSE

The Tech Module transports the wastewater away from the toilets and is equipped with a professional water booster system which provides the connected toilets with fresh water to make them all flush nicely. Flushing with fresh water makes vacuuming all the

waste and most of the odors out of the toilet stall esulting in a very hygienic toilet system!