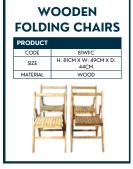

R
PHONE CHARGING.

#### SUPER DELUXE



OUR SUPER DELUXE
ACCOMMODATION
COME WITH A THICK 6INCH FOAM MATTRESS,
FULL SET OF BEDDING,
CARPET, CUSHION,
TOWEL, POWER FOR
PHONE CHARGING.
PLUS RAISED METAL BED
FRAMES FOR EXTRA
STORAGE SPACE AND
BATHROOM TOILETRIES.

#### STANDARD RANGE













#### **STANDARD**

STANDARD TENTS ARE JUST EMPTY TENTS WITH NOTHING ELSE IN BUT A CLEAN HOME!



#### **SUPER STANDARD**

SUPER STANDARD INCLUDES SELF INFLATING MATS + SLEEPING BAG FOR EACH GUEST





## CONSUMABLES



#### **CONSUMABLES**

















#### **CONSUMABLES**









## **POWER**



#### **CABLES**













#### **CABLE EXTRAS**













#### **DISTRO**













#### LIGHTING















## **EXTRAS**



#### **FLOORING**











#### **FURNITURE**































## **EXTRAS**



#### **ADDITIONAL FURNISHINGS**











#### **EVENT INVENTORY**













#### **TECHNOLOGY**















## CATERING



#### **CONTAINER KITCHEN**

#### **20FT CONTAINER KITCHEN**

OUR PORTABLE KITCHEN IS DESIGNED TO PROVIDE A TOP-NOTCH COMMERCIAL CATERING SETUP THAT CAN BE USED FOR ANY EVENT. IT IS SPECIFICALLY CRAFTED TO CATER TO THE NEEDS OF CHEFS. WITH A LENGTH OF 20FT, IT CAN BE CUSTOMIZED WITH A RANGE OF UTENSILS AND EQUIPMENT OF YOUR PREFERENCE TO ENSURE IT PERFECTLY SUITS YOUR NEEDS.



| PRODUCT |                 |
|---------|-----------------|
| CODE    | 20FTCK          |
| PHASE   | 63 SINGLE PHASE |
| GAS     | LPG             |



CAN SERVE UP TO 3,000 FESTIVAL GOERS



SUITABLE FOR LARGE & SMALL EVENTS



COOKING EQUIPMENT RUNS ON LP