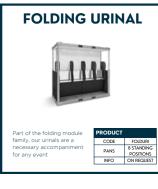

boilers, pumps, and cleaning personnel. Don't hesitate to reach out for a price quote.



#### SHOWER EQUIPMENT





| TEMPORARY<br>BOILER   |                                                     |
|-----------------------|-----------------------------------------------------|
| PRODUCT               |                                                     |
| CODE                  | ON REQUEST                                          |
| COMPATIBLE            | SHOWERS OR SINKS                                    |
| CAPABLE               | HEATING 36 LTRS PER MINUTE<br>FOR A CHANGE OF 25°C. |
| FOR A CHANGE OF 25°C. |                                                     |





#### WATER EQUIPMENT





#### SANITATION EVENT INVENTORY













## SANITATION



### **VACUUM TOILETS**















TECH MODULE

HSE





The Tech Module transports the wastewater away from the toilets and is equipped with a professional water booster system which provides the connected toilets with fresh water to make them all flush nicely. Flushing with fresh water makes vacuuming all the

waste and most of the odors out of the toilet stall esulting in a very hygienic toilet system!

## SANITATION



## **OUR KIT IN USE**



















## **STRUCTURES**



#### **POLE TENTS**

#### 27M X 9M - TRADITIONAL MARQUEE



| PRODUCT       |       |
|---------------|-------|
| CODE          | 279TM |
| CENTRE HEIGHT | 5.8M  |
| WALL HEIGHT   | 2.1M  |



POLE TENTS ARE TRADITIONAL MARQUEES WITH CREAM CANVAS WALLS AND ROOFS. THESE TENTS CAN BE CUSTOMIZED TO CREATE A STUNNING ENTERTAINMENT SPACE THA