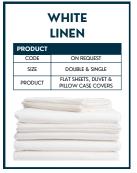

DATION
COME WITH A THICK 6INCH FOAM MATTRESS,
FULL SET OF BEDDING,
CARPET, CUSHION,
TOWEL, POWER FOR
PHONE CHARGING.
PLUS RAISED METAL BED
FRAMES FOR EXTRA
STORAGE SPACE AND
BATHROOM TOILETRIES.

#### STANDARD RANGE













#### **STANDARD**

STANDARD TENTS ARE JUST EMPTY TENTS WITH NOTHING ELSE IN BUT A CLEAN HOME!



#### **SUPER STANDARD**

SUPER STANDARD INCLUDES SELF INFLATING MATS + SLEEPING BAG FOR EACH GUEST





## CONSUMABLES



#### **CONSUMABLES**

















#### **CONSUMABLES**









## **POWER**



#### **CABLES**













#### **CABLE EXTRAS**













#### **DISTRO**













#### LIGHTING















## **EXTRAS**



#### **FLOORING**











#### **FURNITURE**































## **EXTRAS**



#### **ADDITIONAL FURNISHINGS**











#### **EVENT INVENTORY**













#### **TECHNOLOGY**















## CATERING



#### **CONTAINER KITCHEN**

#### **20FT CONTAINER KITCHEN**

OUR PORTABLE KITCHEN IS DESIGNED TO PROVIDE A TOP-NOTCH COMMERCIAL CATERING SETUP THAT CAN BE USED FOR ANY EVENT. IT IS SPECIFICALLY CRAFTED TO CATER TO THE NEEDS OF CHEFS. WITH A LENGTH OF 20FT, IT CAN BE CUSTOMIZED WITH A RANGE OF UTENSILS AND EQUIPMENT OF YOUR PREFERENCE TO ENSURE IT PERFECTLY SUITS YOUR NEEDS.



| PRODUCT |                 |
|---------|-----------------|
| CODE    | 20FTCK          |
| PHASE   | 63 SINGLE PHASE |
| GAS     | LPG             |



CAN SERVE UP TO 3,000 FESTIVAL GOERS



SUITABLE FOR LARGE & SMALL EVENTS



COOKING EQUIPMENT RUNS ON LPG GAS

#### LARGE EQUIPMENT











### SERVICE EQUIPMENT