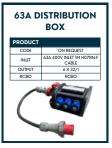

S WITH A THICK 6INCH FOAM MATTRESS,
FULL SET OF BEDDING
(DUVET, PILLOW,
THROW, TOWEL),
CARPET, CUSHION,
TOWEL, POWER FOR
PHONE CHARGING.

#### SUPER DELUXE



OUR SUPER DELUXE
ACCOMMODATION
COME WITH A THICK 6INCH FOAM MATTRESS,
FULL SET OF BEDDING,
CARPET, CUSHION,
TOWEL, POWER FOR
PHONE CHARGING.
PLUS RAISED METAL BED
FRAMES FOR EXTRA
STORAGE SPACE AND
BATHROOM TOILETRIES.

#### STANDARD RANGE













#### **STANDARD**

STANDARD TENTS ARE JUST EMPTY TENTS WITH NOTHING ELSE IN BUT A CLEAN HOME!



#### **SUPER STANDARD**

SUPER STANDARD INCLUDES SELF INFLATING MATS + SLEEPING BAG FOR EACH GUEST





## CONSUMABLES



#### **CONSUMABLES**

















#### **CONSUMABLES**









## **POWER**



#### **CABLES**













#### **CABLE EXTRAS**













#### **DISTRO**













#### LIGHTING















## **EXTRAS**



#### **FLOORING**











#### **FURNITURE**































## **EXTRAS**



#### **ADDITIONAL FURNISHINGS**











#### **EVENT INVENTORY**













#### **TECHNOLOGY**















## CATERING



#### **CONTAINER KITCHEN**

#### **20FT CONTAINER KITCHEN**

OUR PORTABLE KITCHEN IS DESIGNED TO PROVIDE A TOP-NOTCH COMMERCIAL CATERING SETUP THAT CAN BE USED FOR ANY EVENT. IT IS SPECIFICALLY CRAFTED TO CATER TO THE NEEDS OF CHEFS. WITH A LENGTH OF 20FT, IT CAN BE CUSTOMIZED WITH A RANGE OF UTENSILS AND EQUIPMENT OF YOUR PREFERENCE TO ENSURE IT PERFECTLY SUITS YOUR NEEDS.



| PRODUCT |                 |
|---------|-----------------|
| CODE    | 20FTCK          |
| PHASE   | 63 SINGLE PHASE |
| GAS     | LPG