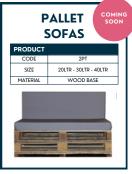

R FOR
PHONE CHARGING.

#### SUPER DELUXE



OUR SUPER DELUXE
ACCOMMODATION
COME WITH A THICK 6INCH FOAM MATTRESS,
FULL SET OF BEDDING,
CARPET, CUSHION,
TOWEL, POWER FOR
PHONE CHARGING.
PLUS RAISED METAL BED
FRAMES FOR EXTRA
STORAGE SPACE AND
BATHROOM TOILETRIES.

#### STANDARD RANGE













#### **STANDARD**

STANDARD TENTS ARE JUST EMPTY TENTS WITH NOTHING ELSE IN BUT A CLEAN HOME!



#### **SUPER STANDARD**

SUPER STANDARD INCLUDES SELF INFLATING MATS + SLEEPING BAG FOR EACH GUEST





## CONSUMABLES



#### **CONSUMABLES**

















#### **CONSUMABLES**









## **POWER**



#### **CABLES**













#### **CABLE EXTRAS**













#### **DISTRO**













#### LIGHTING















## **EXTRAS**



#### **FLOORING**











#### **FURNITURE**































## **EXTRAS**



#### **ADDITIONAL FURNISHINGS**











#### **EVENT INVENTORY**













#### **TECHNOLOGY**















## CATERING



#### **CONTAINER KITCHEN**

#### **20FT CONTAINER KITCHEN**

OUR PORTABLE KITCHEN IS DESIGNED TO PROVIDE A TOP-NOTCH COMMERCIAL CATERING SETUP THAT CAN BE USED FOR ANY EVENT. IT IS SPECIFICALLY CRAFTED TO CATER TO THE NEEDS OF CHEFS. WITH A LENGTH OF 20FT, IT CAN BE CUSTOMIZED WITH A RANGE OF UTENSILS AND EQUIPMENT OF YOUR PREFERENCE TO ENSURE IT PERFECTLY SUITS YOUR NEEDS.



| PRODUCT |                 |
|---------|-----------------|
| CODE    | 20FTCK          |
| PHASE   | 63 SINGLE PHASE |
| GAS     | LPG             |



CAN SERVE UP TO 3,000 FESTIVAL GOERS



SUITABLE FOR LARGE & SMALL EVENTS



COOKING EQUIPMENT RUNS O