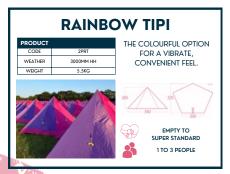

#### **6M TIPI TENT**

THE 6.5M DIAMETER TIPI IS SPACIOUS, VERSATILE, WATERPROOF, AND DURABLE. MADE FOR SEATING 30 CHILDREN OR SLEEPING A FAMILY OF 4.

| PRODUCT  |               |
|----------|---------------|
| CODE     | 6MTIPIT       |
| MATERIAL | 420GSM CANVAS |
| SIZE     | 6M            |
| COLOUR   | CREAM CANVAS  |
|          |               |