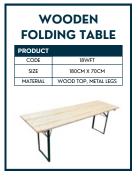

EL, POWER FOR
PHONE CHARGING.

#### SUPER DELUXE



OUR SUPER DELUXE
ACCOMMODATION
COME WITH A THICK 6INCH FOAM MATTRESS,
FULL SET OF BEDDING,
CARPET, CUSHION,
TOWEL, POWER FOR
PHONE CHARGING.
PLUS RAISED METAL BED
FRAMES FOR EXTRA
STORAGE SPACE AND
BATHROOM TOILETRIES.

#### STANDARD RANGE













#### **STANDARD**

STANDARD TENTS ARE JUST EMPTY TENTS WITH NOTHING ELSE IN BUT A CLEAN HOME!



#### **SUPER STANDARD**

SUPER STANDARD INCLUDES SELF INFLATING MATS + SLEEPING BAG FOR EACH GUEST





## CONSUMABLES



#### **CONSUMABLES**

















#### **CONSUMABLES**









## **POWER**



#### **CABLES**













#### **CABLE EXTRAS**













#### **DISTRO**













#### LIGHTING















## **EXTRAS**



#### **FLOORING**











#### **FURNITURE**































## **EXTRAS**



#### **ADDITIONAL FURNISHINGS**











#### **EVENT INVENTORY**













#### **TECHNOLOGY**















## CATERING



#### **CONTAINER KITCHEN**

#### **20FT CONTAINER KITCHEN**

OUR PORTABLE KITCHEN IS DESIGNED TO PROVIDE A TOP-NOTCH COMMERCIAL CATERING SETUP THAT CAN BE USED FOR ANY EVENT. IT IS SPECIFICALLY CRAFTED TO CATER TO THE NEEDS OF CHEFS. WITH A LENGTH OF 20FT, IT CAN BE CUSTOMIZED WITH A RANGE OF UTENSILS AND EQUIPMENT OF YOUR PREFERENCE TO ENSURE IT PERFECTLY SUITS YOUR NEEDS.



| PRODUCT |                 |
|---------|-----------------|
| CODE    | 20FTCK          |
| PHASE   | 63 SINGLE PHASE |
| GAS     | LPG             |



CAN SERVE UP TO 3,000 FESTIVAL GOERS



SUITABLE FOR LARGE & SMALL EVENTS



COOKING EQUIPMEN