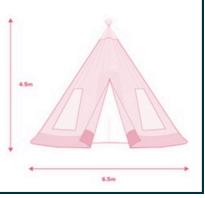

#### **TIPI TENTS**

#### **6M TIPI TENT**

THE 6.5M DIAMETER TIPI IS SPACIOUS, VERSATILE, WATERPROOF, AND DURABLE. MADE FOR SEATING 30 CHILDREN OR SLEEPING A FAMILY OF 4.

| PRODUCT  |               |
|----------|---------------|
| CODE     | 6MTIPIT       |
| MATERIAL | 420GSM CANVAS |
| SIZE     | 6M            |
| COLOUR   | CREAM CANVAS  |
|          |               |